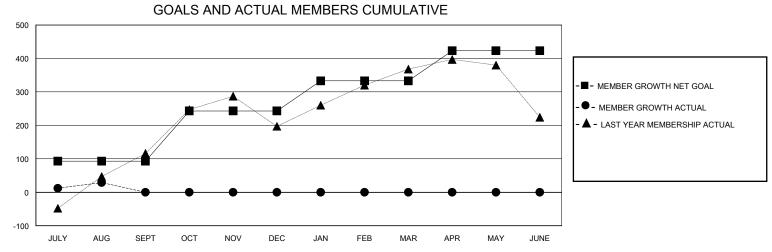

## GOALS AND ACTUAL NEW CLUBS CUMULATIVE - CURRENT YEAR GOALS FOR NEW CLUBS CURRENT YEAR ACTUAL NEW CLUBS 3 ▲ - LAST YEAR ACTUAL NEW CLUBS NOV DEC JAN FEB JUNE AUG OCT APR JULY SEPT MAR

| DROPPED CLUBS: 0 |    | 29 CLUBS OF 119 ADDED 1 OR MORE<br>NEW MEMBERS | GENDER DISTRIBUTION  MALE 3,427 (74.32%) |                |       |
|------------------|----|------------------------------------------------|------------------------------------------|----------------|-------|
| DROPPED MEMBERS  |    |                                                | FEMALE                                   | 1,184 (25.68%) |       |
| DECEASED         | 1  | CLICK HERE FOR CUMULATIVE                      | TOTAL FAMILY UNIT MEMBERS                |                | 1,756 |
| CLUB CANCELLED   | 0  | MEMBERSHIP DATA                                |                                          |                | 906   |
| OTHER            | 32 |                                                |                                          |                |       |
| TOTAL            | 33 |                                                |                                          |                |       |